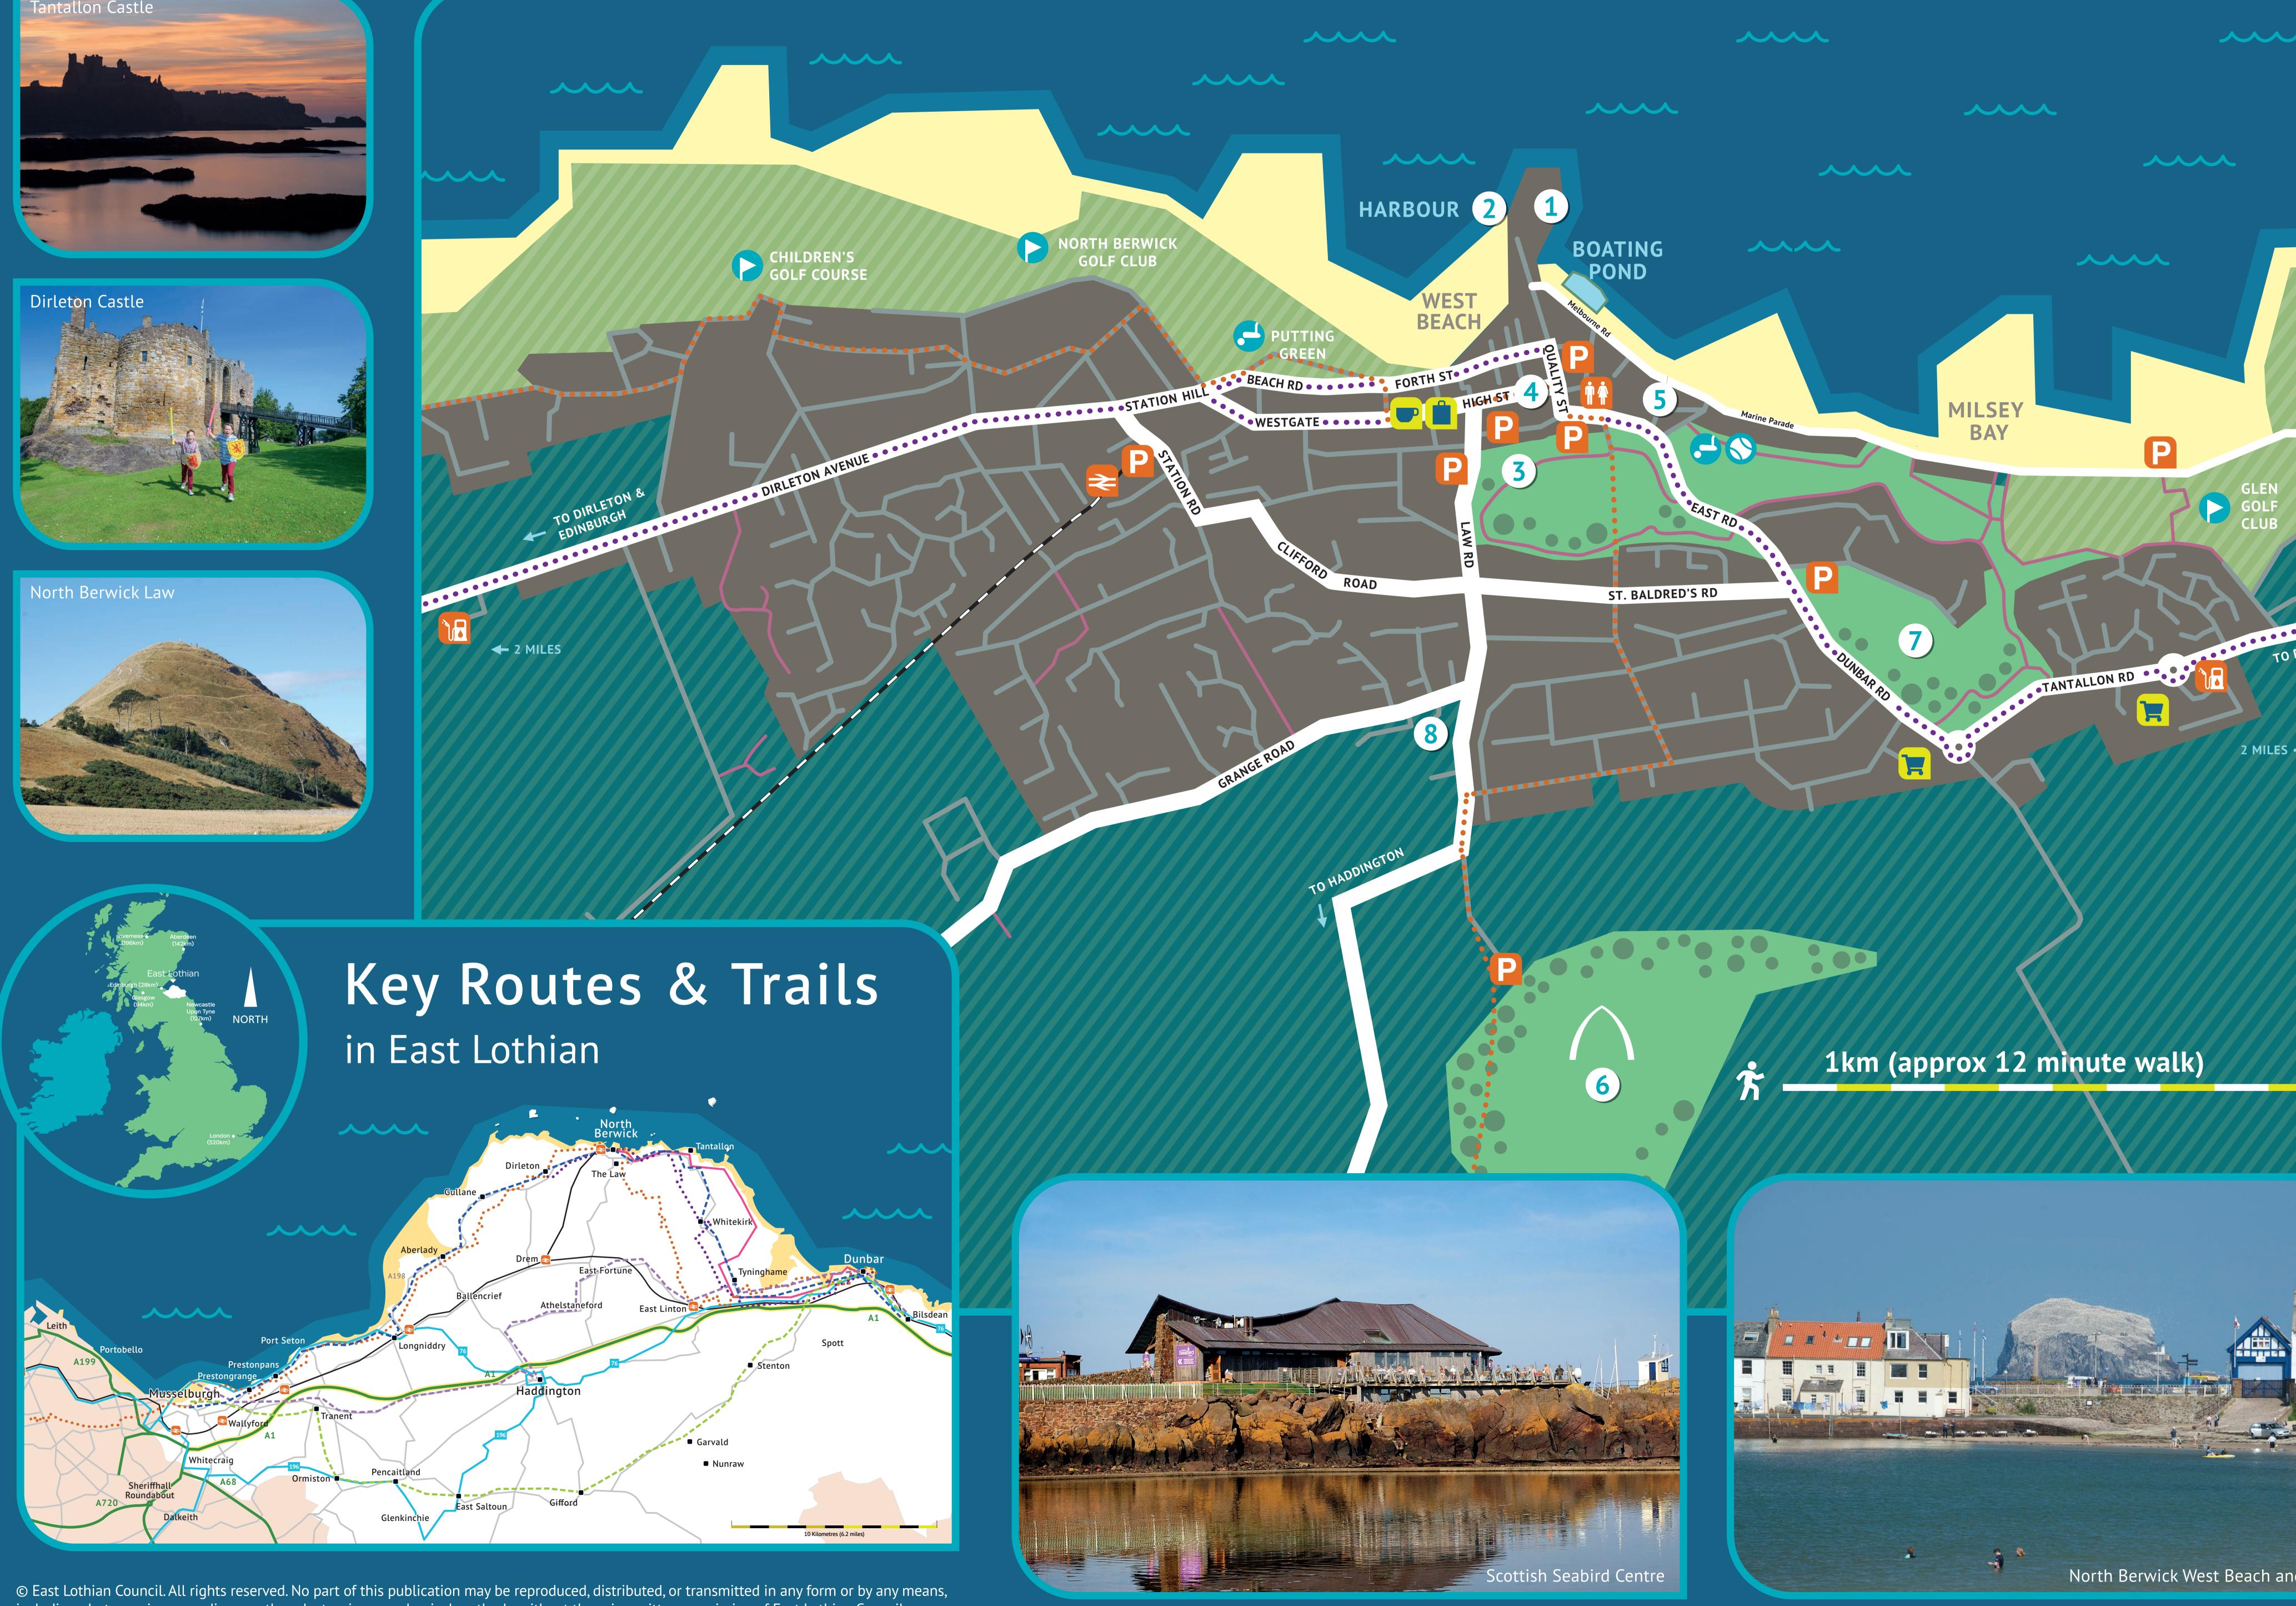

# east lothian NORTH BERWICK TOWN MAP

**f** visiteastlothian goeastlothian **G** goeastlothian

visiteastlothian visit-east-lothian

## KEY

| Parking                 | <b>Train Station</b> |               |
|-------------------------|----------------------|---------------|
| <b>Information</b>      | Fuel                 | <br>Railway   |
| <b>Food &amp; Drink</b> | <b>Supermarket</b>   | Sports Centre |
| <b>Shopping</b>         | Post office          | Library       |
| Golf Course             | S Tennis             | Play park     |
| Pitch & Putt            | Gardens              | Aviary        |