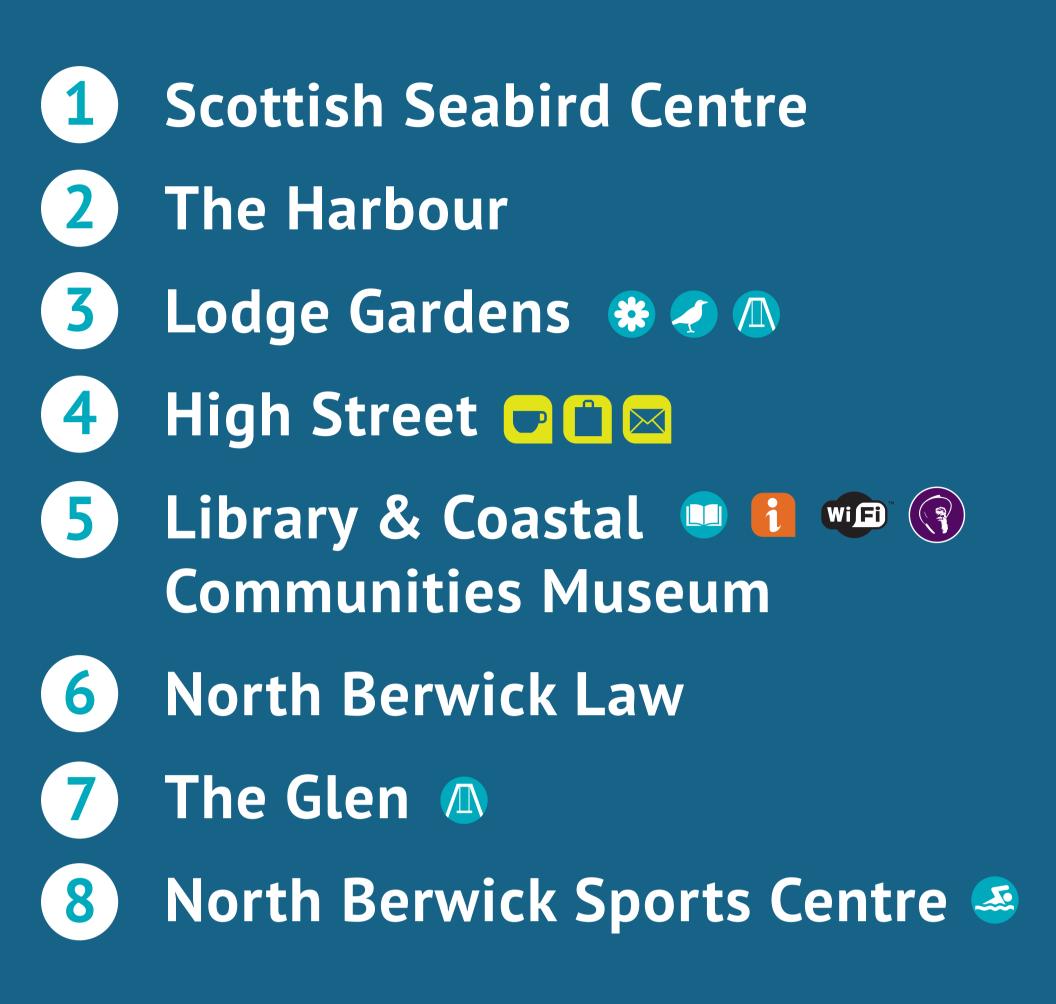

## KEY

| Parking                 | <b>Train Station</b> |               |
|-------------------------|----------------------|---------------|
| <b>Information</b>      | Fuel                 | <br>Railway   |
| <b>Food &amp; Drink</b> | <b>Supermarket</b>   | Sports Centre |
| <b>Shopping</b>         | Post office          | Library       |
| Golf Course             | S Tennis             | Play park     |
| Pitch & Putt            | Gardens              | Aviary        |