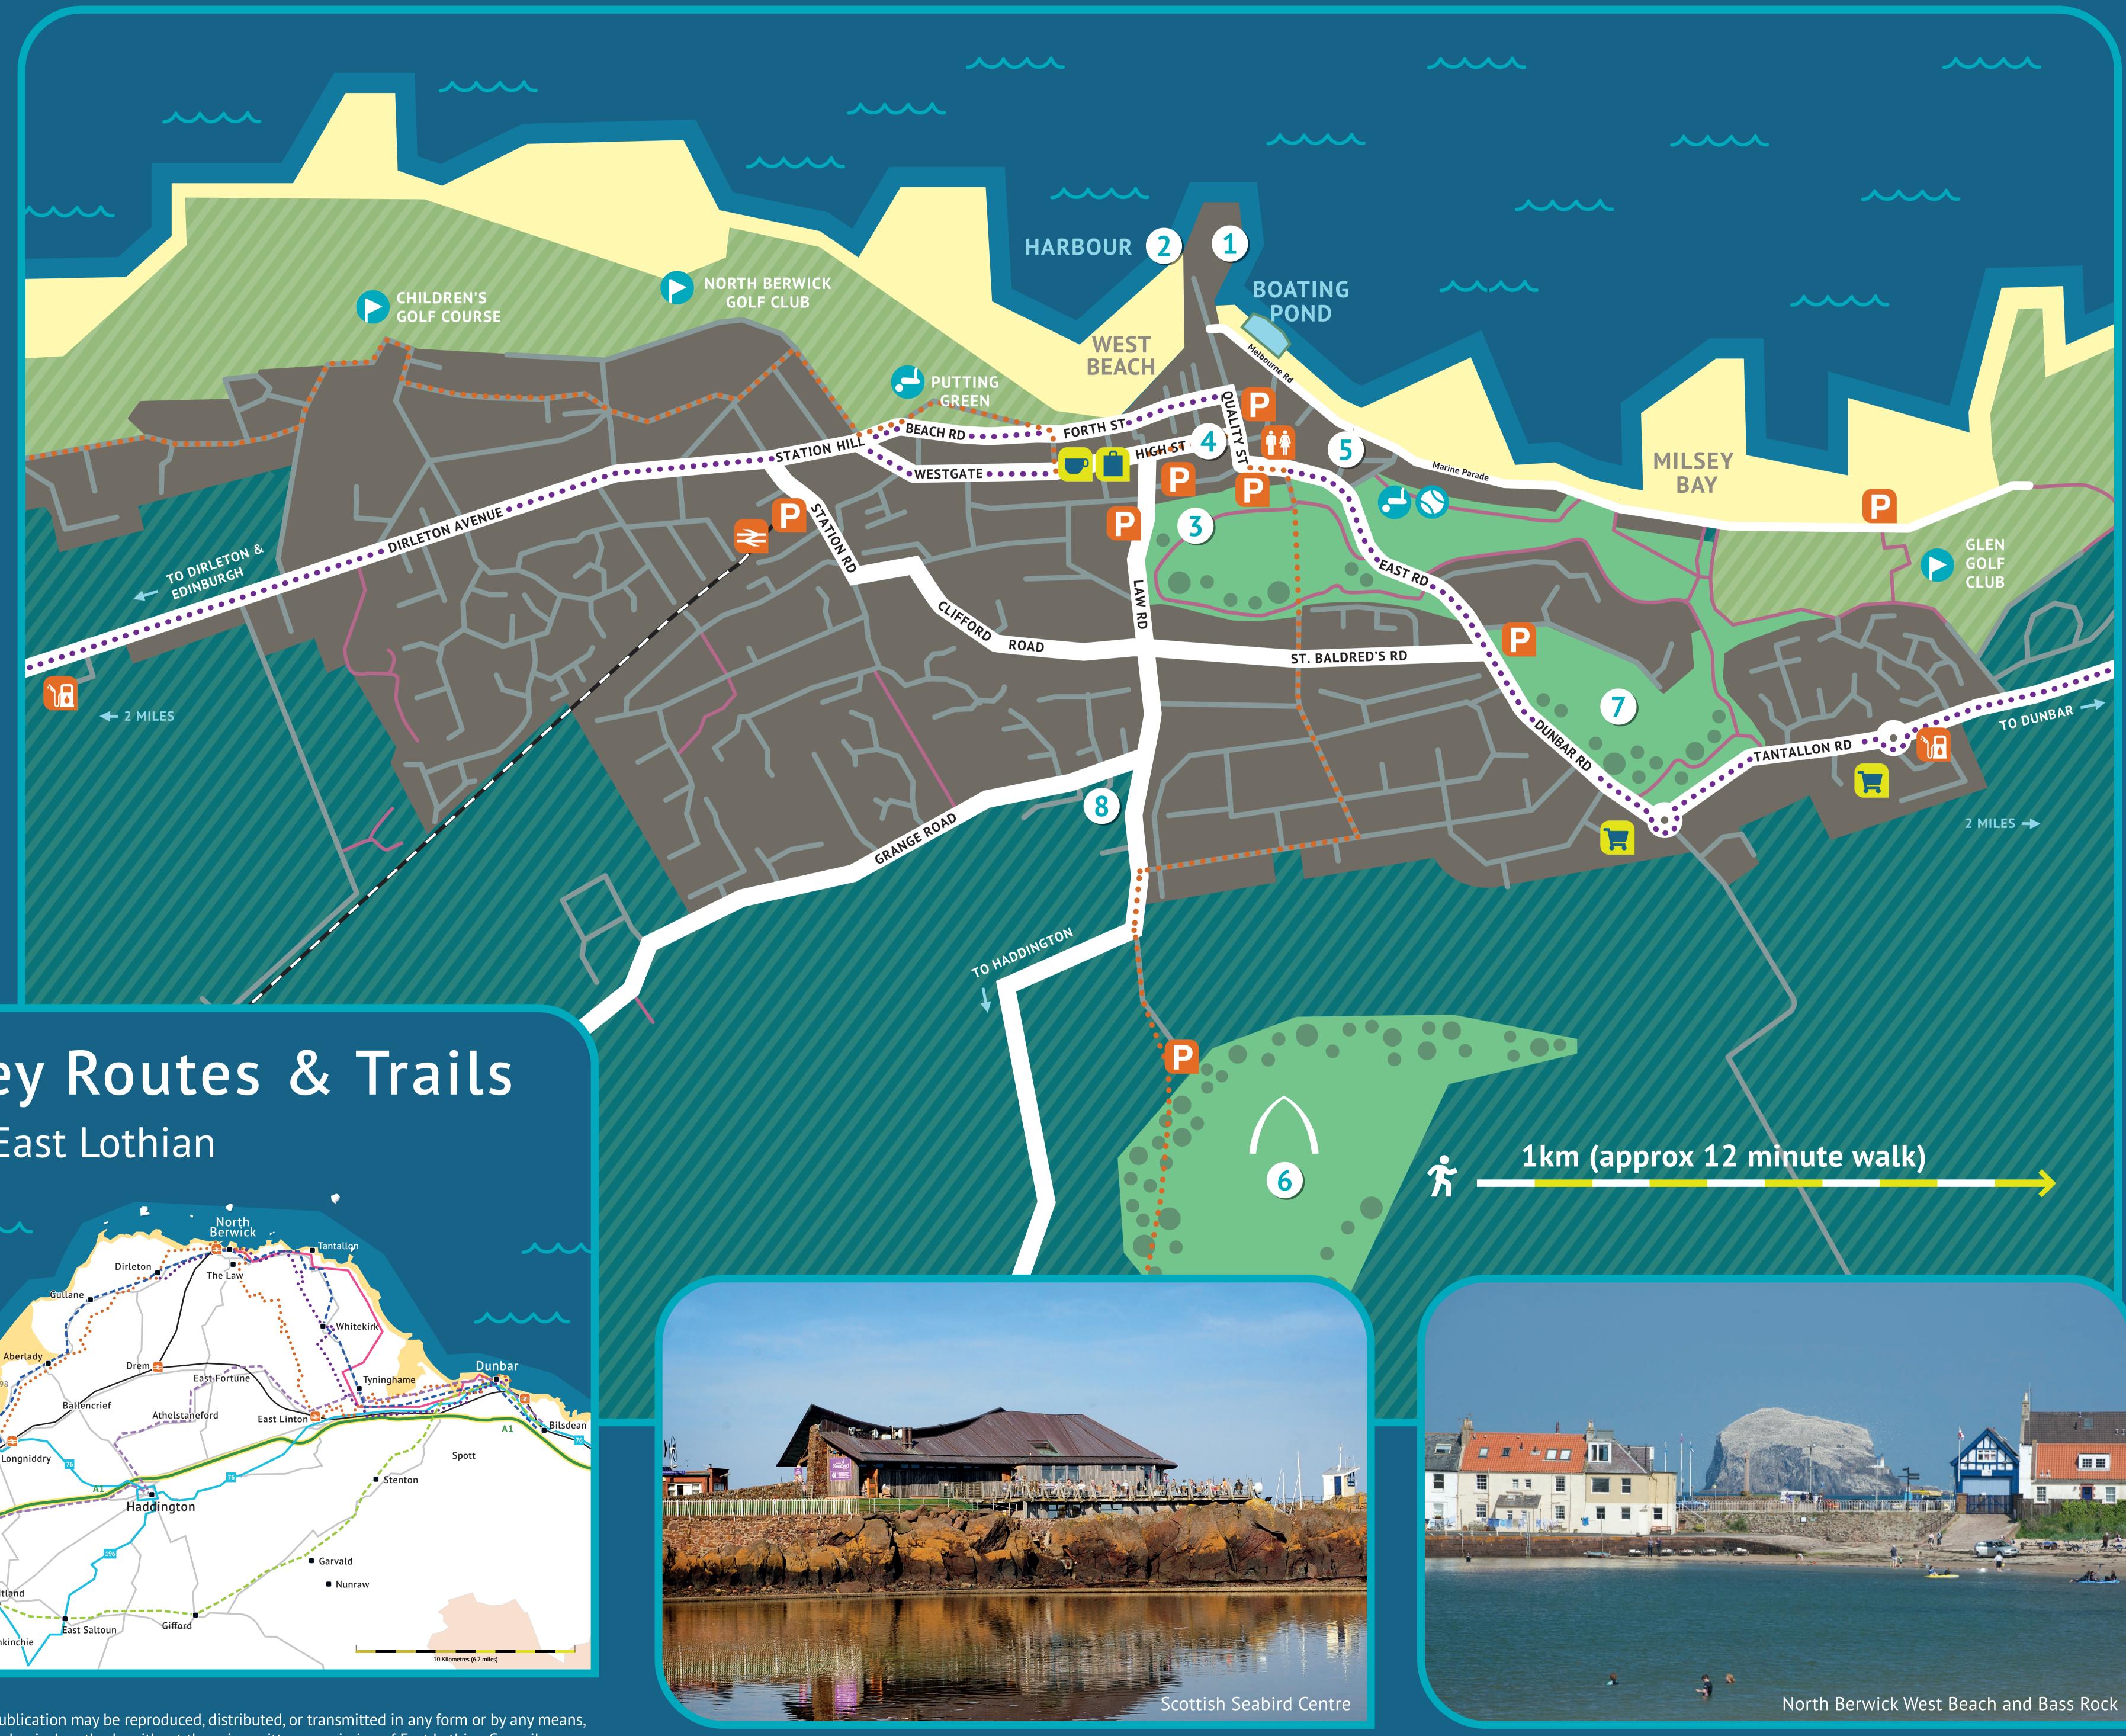

# east lothian NORTH BERWICK TOWN MAP

**f** visiteastlothian goeastlothian **G** goeastlothian

visiteastlothian visit-east-lothian

## KEY

| Parking                 | <b>Train Station</b> |               |
|-------------------------|----------------------|---------------|
| <b>Information</b>      | Fuel                 | <br>Railway   |
| <b>Food &amp; Drink</b> | <b>Supermarket</b>   | Sports Centre |
| <b>Shopping</b>         | Post office          | Library       |
| Golf Course             | S Tennis             | Play park     |
| Pitch & Putt            | Gardens              | Aviary        |

### Walking / Cycling Routes

- ••••• John Muir Way Walk
- ••••• John Muir Way Cycle
- Go East Lothian Trail
- National Cycle Network Routes

### **Driving Routes**

- ----- Hillfoots Trail
- ----- Saltire Trail
- ----- Coastal Trail
- Driving Route stopping points